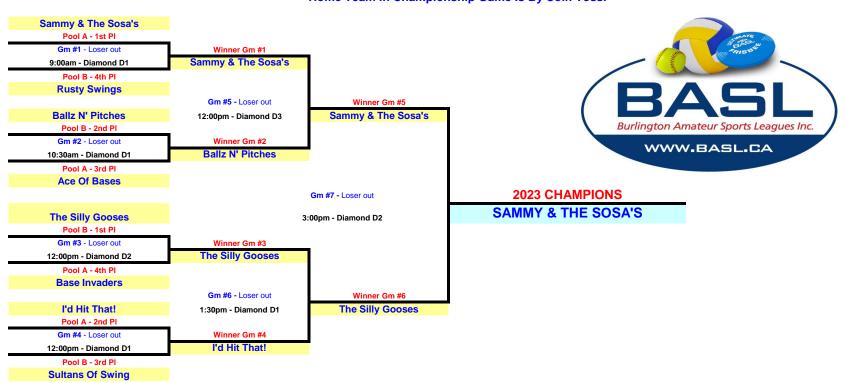

| Playoff Pool A                                                                    |                    | Playoff Pool B |                  |  |  |  |
|-----------------------------------------------------------------------------------|--------------------|----------------|------------------|--|--|--|
| Seed#                                                                             | Team Name          | Seed#          | Team Name        |  |  |  |
| 1                                                                                 | I'D HIT THAT!      | 2              | SULTANS OF SWING |  |  |  |
| 3                                                                                 | ACE OF BASES       | 4              | THE SILLY GOOSES |  |  |  |
| 5                                                                                 | SAMMY & THE SOSA'S | 6              | BALLZ N' PITCHES |  |  |  |
| 7                                                                                 | BASE INVADERS      | 8              | THE RUSTY SWINGS |  |  |  |
| Teams are re-seeded in each pool after the round robin.                           |                    |                |                  |  |  |  |
| Tie breakers are:                                                                 |                    | O - Win        |                  |  |  |  |
| Head to Head                                                                      |                    |                |                  |  |  |  |
| Total Runs for (6 innings)                                                        |                    |                |                  |  |  |  |
| Net Runs (6 innings)                                                              |                    |                |                  |  |  |  |
| Regular Season Ranking                                                            |                    |                |                  |  |  |  |
| Home Team In Round Robin Is Determined By Regular Season Seeding.                 |                    |                |                  |  |  |  |
| Home Team In Elimination Round Is Higher Ranked Team (Low Seed) From Round Robin. |                    |                |                  |  |  |  |
| Home Team In Championship Game Is By Coin Toss.                                   |                    |                |                  |  |  |  |

## **DAY 2 - Single Elimination Rounds (Sunday, September 17)**

Home Team Is Higher Ranked Team (Low Seed) From Round Robin. Home Team In Championship Game Is By Coin Toss.