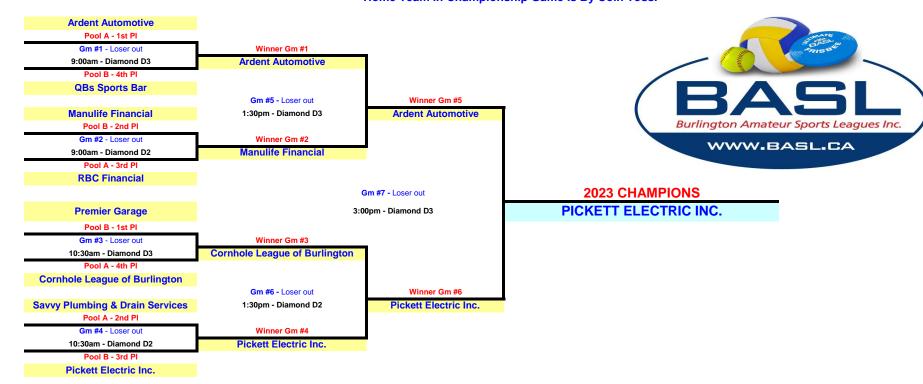

Home Team In Championship Game Is By Coin Toss.

DAY 3 - Single Elimination Rounds (Sunday, September 17) Home Team Is Higher Ranked Team (Low Seed) From Round Robin.

Home Team In Championship Game Is By Coin Toss.